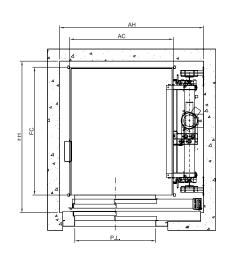

### **Technical characteristics**

| i                         | _                                        |
|---------------------------|------------------------------------------|
| Rated load (Kg)           | 180 - 1.800                              |
| Rated speed (m/s)         | 0.3 - 0.63 (1m/s optional)               |
| Machine room              | MR / Power unit cabinet/ MRL Tank in pit |
| Entrances                 | 0-90° - 180° - 270°                      |
| Roping                    | 1:1 2:1                                  |
| Traction ropes diameter ( | (mm) 8,0 - 9,0 - 10,0 - 12               |

Pivoting or rollers on the safety gear side to

guarantee operation

Minimum Pit & Headroom (mm) Q (Kg) Mín Pit. Min. Headroom 320 255 2.720 630 265 2.660 1.000 350 2.860 1.250 740 2.860 1.600 740 2.860

| Travel                        | Up to 25                  |
|-------------------------------|---------------------------|
| Door type                     | Automatic - Semiautomatic |
| Restrictive technical measure | GMV - MORIS - BUCHER      |
| Panoramic/scenic car options  | Yes                       |
| Weatherproof                  | Yes                       |