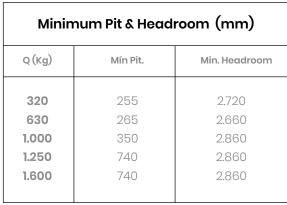

Pivoting or rollers on the safety gear side to

guarantee operation

Minimum Pit & Headroom (mm) Q (Kg) Mín Pit. Min. Headroom 320 255 2.720 630 265 2.660 1.000 350 2.860 1.250 740 2.860 1.600 740 2.860

| Travel                        | Up to 25                  |
|-------------------------------|---------------------------|
| Door type                     | Automatic - Semiautomatic |
| Restrictive technical measure | GMV - MORIS - BUCHER      |
| Panoramic/scenic car options  | Yes                       |
| Weatherproof                  | Yes                       |