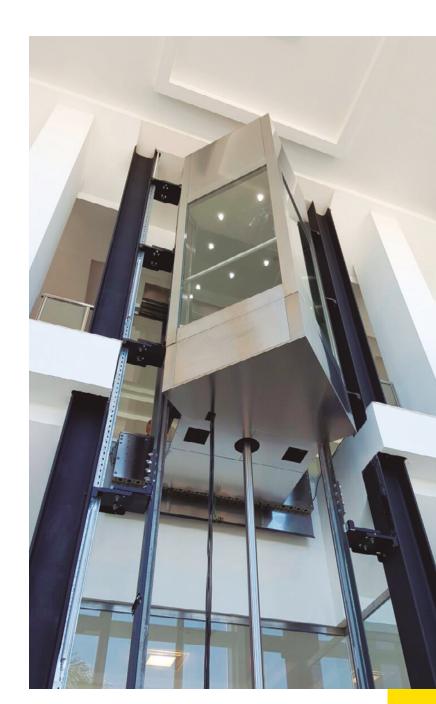

# 1.5

Hydronic is the ideal hydraulic lift for existing buildings, capable of adapting to any shaft type.

## Panoramic

Irregular shaft