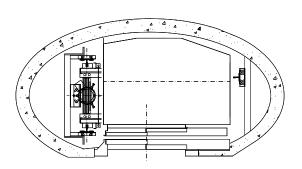

0-90° - 180° - 270°                      |
| Roping                    | 1:1 2:1                                  |
| Traction ropes diameter ( | (mm) 8,0 - 9,0 - 10,0 - 12               |

Pivoting or rollers on the safety gear side to

guarantee operation

Minimum Pit & Headroom (mm) Q (Kg) Mín Pit. Min. Headroom 320 255 2.720 630 265 2.660 1.000 350 2.860 1.250 740 2.860 1.600 740 2.860





| Travel                        | Up to 25                  |
|-------------------------------|---------------------------|
| Door type                     | Automatic - Semiautomatic |
| Restrictive technical measure | GMV - MORIS - BUCHER      |
| Panoramic/scenic car options  | Yes                       |
| Weatherproof                  | Yes                       |



## R*A*LO€

## Panoramic



Irregular shaft



# Borehole piston