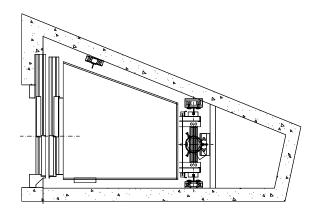

°                      |
| Roping                    | 1:1 2:1                                  |
| Traction ropes diameter ( | (mm) 8,0 - 9,0 - 10,0 - 12               |

Pivoting or rollers on the safety gear side to

guarantee operation

Minimum Pit & Headroom (mm) Q (Kg) Mín Pit. Min. Headroom 320 255 2.720 630 265 2.660 1.000 350 2.860 1.250 740 2.860 1.600 740 2.860





| Travel                        | Up to 25                  |
|-------------------------------|---------------------------|
| Door type                     | Automatic - Semiautomatic |
| Restrictive technical measure | GMV - MORIS - BUCHER      |
| Panoramic/scenic car options  | Yes                       |
| Weatherproof                  | Yes                       |



## R*A*LO€

## Panoramic



Irregular shaft



# Borehole piston