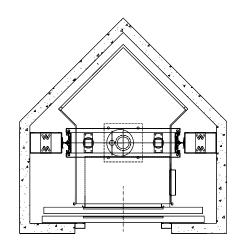

#### Safety:

Automatic emergency system always active during the descent, even in the event of power failure.

**Guiding system** 

Pivoting or rollers on the safety gear side to

guarantee operation

Minimum Pit & Headroom (mm) Q (Kg) Mín Pit. Min. Headroom 320 255 2.720 630 265 2.660 1.000 350 2.860 1.250 740 2.860 1.600 740 2.860

| Travel                        | Up to 25                  |
|-------------------------------|---------------------------|
| Door type                     | Automatic - Semiautomatic |
| Restrictive technical measure | GMV - MORIS - BUCHER      |
| Panoramic/scenic car options  | Yes                       |
| Weatherproof                  | Yes                       |