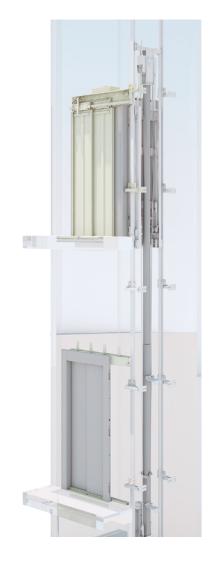

Pivoting or rollers on the safety gear side to

guarantee operation

Minimum Pit & Headroom (mm) Q (Kg) Mín Pit. Min. Headroom 320 255 2.720 630 265 2.660 1.000 350 2.860 1.250 740 2.860 1.600 740 2.860

| Travel                        | Up to 25                  |
|-------------------------------|---------------------------|
| Door type                     | Automatic - Semiautomatic |
| Restrictive technical measure | GMV - MORIS - BUCHER      |
| Panoramic/scenic car options  | Yes                       |
| Weatherproof                  | Yes                       |