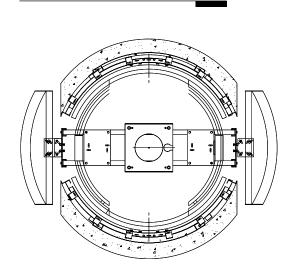

|
| Roping                    | 1:1 2:1                                  |
| Traction ropes diameter ( | (mm) 8,0 - 9,0 - 10,0 - 12               |

Pivoting or rollers on the safety gear side to

guarantee operation

Minimum Pit & Headroom (mm) Q (Kg) Mín Pit. Min. Headroom 320 255 2.720 630 265 2.660 1.000 350 2.860 1.250 740 2.860 1.600 740 2.860





| Travel                        | Up to 25                  |
|-------------------------------|---------------------------|
| Door type                     | Automatic - Semiautomatic |
| Restrictive technical measure | GMV - MORIS - BUCHER      |
| Panoramic/scenic car options  | Yes                       |
| Weatherproof                  | Yes                       |



## R*A*LO€

## Panoramic



Irregular shaft



# Borehole piston