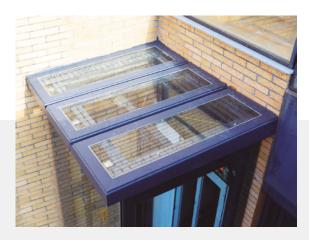

Ceiling (metal sheet or glass)

Canopy over door (metal sheet or glass)

Handrail

Ventilation