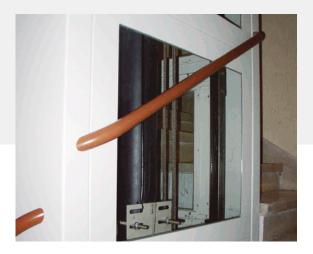

Ceiling (metal sheet or glass)

Canopy over door (metal sheet or glass)

Handrail

Ventilation