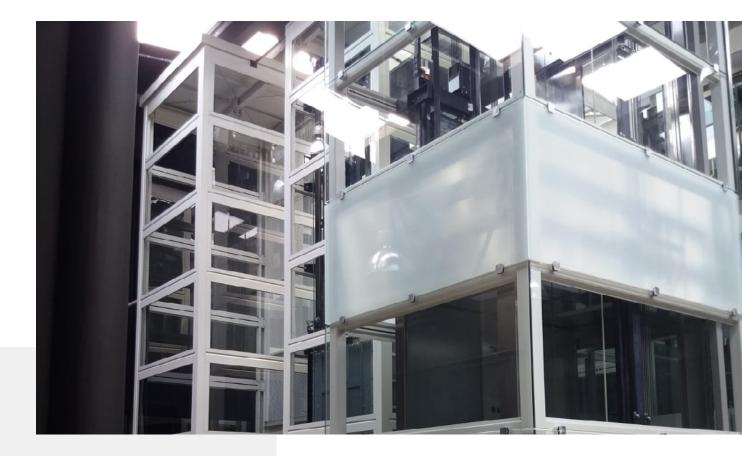

Ceiling (metal sheet or glass)

Canopy over door (metal sheet or glass)

Handrail

Ventilation

## Types of enclosure

Transparent glass

Frosted glass

Total glass

Blind sheet

Mesh sheet