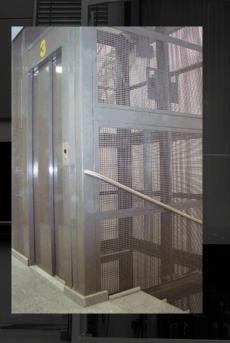

Ceiling (metal sheet or glass)

Canopy over door (metal sheet or glass)

Handrail

Ventilation

## Types of enclosure

Transparent glass

Frosted glass

Total glass

Blind sheet

Mesh sheet