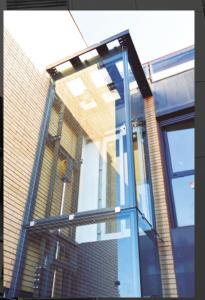

Ceiling (metal sheet or glass)

Canopy over door (metal sheet or glass)

Handrail

Ventilation

## Types of enclosure

Transparent glass

Frosted glass

Total glass

Blind sheet

Mesh sheet