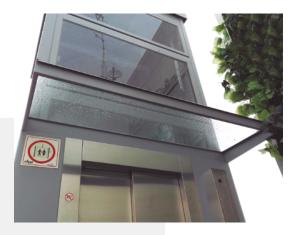

Ceiling (metal sheet or glass)

Canopy over door (metal sheet or glass)

Handrail

Ventilation