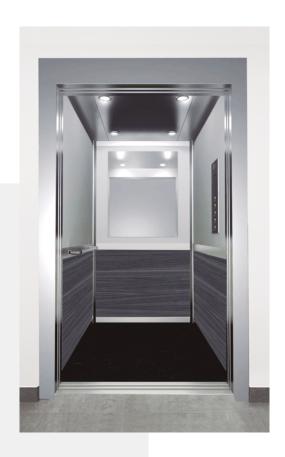

# 1.3 Armony Lite



Armony Lite is the hydraulic home lift with the best value for money of the market.

#### **Car Lift Styles:**

Dynamic and Optima Models.

#### Option:

With cabin door.



Best cost-effective option for a Home lift.

Sturdy, Compact frame & lift car.

Easy assembly from inside the lift Car.



## Types of Cabins Armony Lite







Optima





### **Technical Features**

| Rated Load (Kg) | 180 - 385                                                   |
|-----------------|-------------------------------------------------------------|
| Rated Speed (m/ | <b>'s)</b> 0,15                                             |
| Power (KW)      | From 2,2                                                    |
| Machine Room Y  | /N Yes, Power unit in Cabinet                               |
| Car entrances   | 0° - 90° - 180° - 270°                                      |
| Max. Travel (m) | 15                                                          |
| Minimum Pit (mn | n) 100                                                      |
| Minimum Headro  | oom (mm) 2.450                                              |
| Type of door