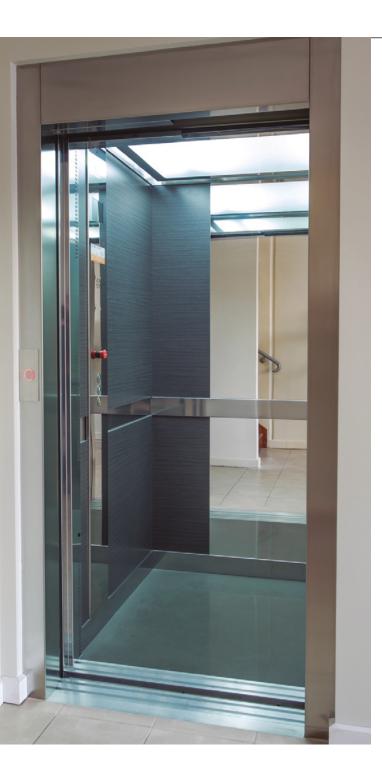

# 1.3 Armony Lite



Armony Lite is the hydraulic home lift with the best value for money of the market.

#### **Car Lift Styles:**

Dynamic and Optima Models.

#### Option:

With cabin door.



Best cost-effective option for a Home lift.

Sturdy, Compact frame & lift car.

Easy assembly from inside the lift Car.



## Types of Cabins Armony Lite







Optima





### **Technical Features**

| Rated Load (Kg) | 180 - 385                                                   |
|-----------------|-------------------------------------------------------------|
| Rated Speed (m/ | <b>'s)</b> 0,15                                             |
| Power (KW)      | From 2,2                                                    |
| Machine Room Y  | /N Yes, Power unit in Cabinet                               |
| Car entranc