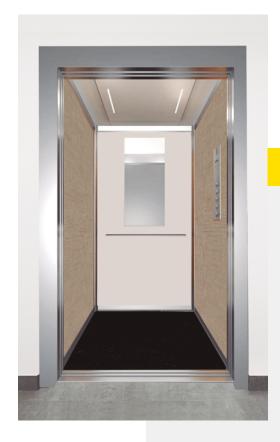

# 1.3 Armony Lite



Armony Lite is the hydraulic home lift with the best value for money of the market.

#### **Car Lift Styles:**

Dynamic and Optima Models.

#### Option:

With cabin door.



Best cost-effective option for a Home lift.

Sturdy, Compact frame & lift car.

Easy assembly from inside the lift Car.



## Types of Cabins Armony Lite







Optima





### **Technical Features**

| Rated Load (Kg) | 180 - 385                                                   |
|-----------------|-------------------------------------------------------------|
| Rated Speed (m/ | <b>'s)</b> 0,15                                             |
| Power (KW)      | From 2,2                                                    |
| Machine Room Y  | /N Yes, Power unit in Cabinet                               |
| Car entrances   | 0° - 90° - 180° - 270°                                      |
| Max. Travel (m) | 15                                                          |
| Minimum Pit (mn | n) 100                                                      |
| Minimum Headro  | oom (mm) 2.450                                              |
| Type of door    |