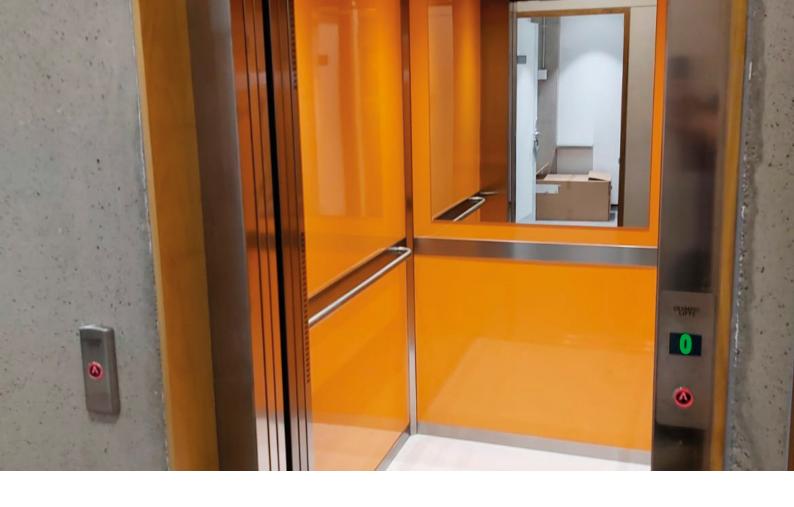

# 1.3 Armony Lite



Armony Lite is the hydraulic home lift with the best value for money of the market.

#### **Car Lift Styles:**

Dynamic and Optima Models.

#### Option:

With cabin door.



Best cost-effective option for a Home lift.

Sturdy, Compact frame & lift car.

Easy assembly from inside the lift Car.



## Types of Cabins Armony Lite







Optima





### **Technical Features**

| Rated Load (Kg) | 180 - 385                                                   |
|-----------------|-------------------------------------------------------------|
| Rated Speed (m/ | <b>'s)</b> 0,15                                             |
| Power (KW)      | From 2,2                                                    |
| Machine Room Y  | /N Yes, Power unit in Cabinet                               |
| Car entrances   | 0° - 90° - 180° - 270°                                      |
| Max. Travel (m) | 15                                                          |
| Minimum Pit (mn | n) 100                                                      |
| Minimum Headro  | oom (mm) 2.450